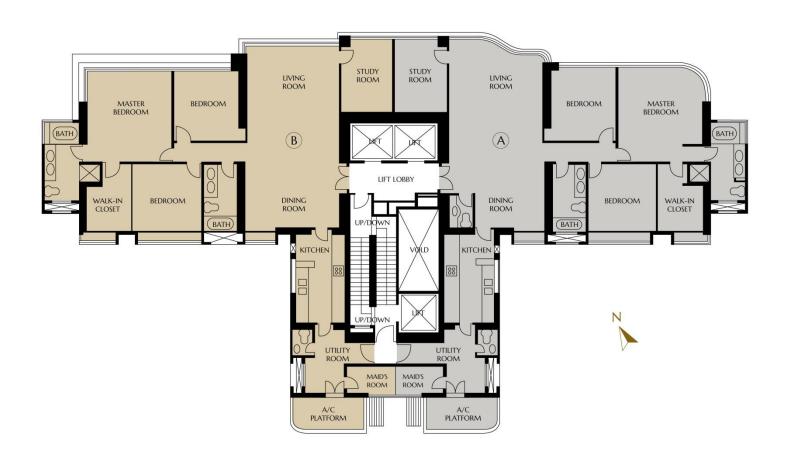

## FLOOR PLAN

Gross Area: 2,340 sf. - 2,350 sf. Saleable Area: 2,028 sf. - 2,038 sf.

Leasing Enquiry :

T: +852 2828 7728 / M: +852 9228 2931 (WhatsApp / WeChat)