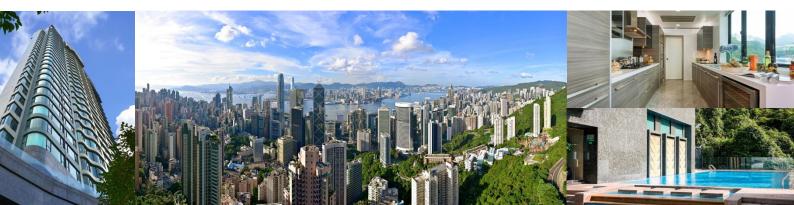

- Situated in Hong Kong's prestigious Mid-Levels area and it is easily accessible to the shopping and business areas of Central, Wan Chai and Causeway Bay
  - Along the front of the apartment, floor-to-ceiling windows offering plenty of natural light and stunning panoramic views of Victoria Harbour and the city

## **FEATURES**

- All units are finished with 4 bedrooms, the master having a walk-in closet, modern kitchen, and covered parking space
- The block is well-maintained to a high standard, 16,000 sf. clubhouse facilities include an outdoor swimming pool, sauna, squash court, gymnasium and banquet hall
- Shuttle bus services with easy access to Central and Admiralty