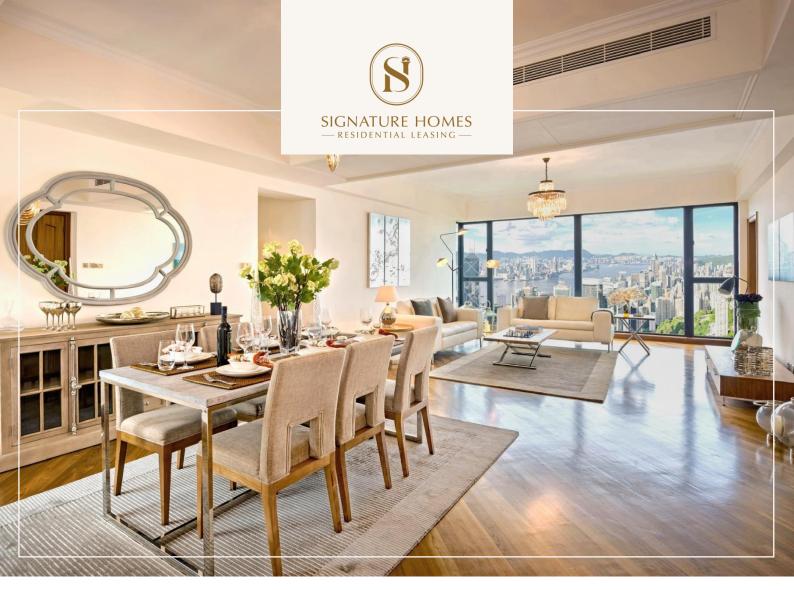

## The Harbourview

11 Magazine Gap Road, Mid-Levels, Hong Kong

A monument to style and elegance, The Harbourview offers an elevated standard of living overlooking one of the world's most exciting cities.

- Situated in Hong Kong's prestigious Mid-Levels area and it is easily accessible to the shopping and business areas of Central, Wan Chai and Causeway Bay
  - Along the front of the apartment, floor-to-ceiling windows offering plenty of natural light and stunning panoramic views of Victoria Harbour and the city

## **FEATURES**

- All units are finished with 4 bedrooms, the master having a walk-in closet, modern kitchen, and covered parking space
- The block is well-maintained to a high standard, 16,000 sf. clubhouse facilities include an outdoor swimming pool, sauna, squash court, gymnasium and banquet hall
- Shuttle bus services with easy access to Central and Admiralty