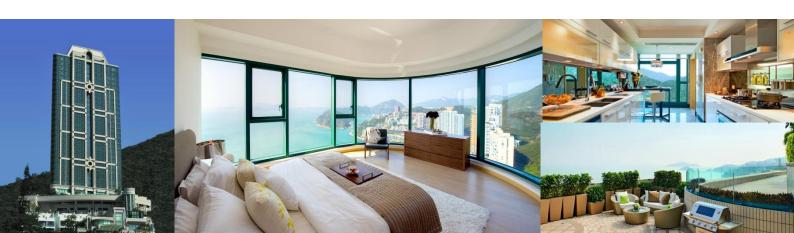

## 127 Repulse Bay Road

127 Repulse Bay Road, Repulse Bay, Island South, Hong Kong

Exclusive single block residence located on Repulse Bay Road with spectacular views, it stands close to shopping arcade and recreational facilities of Repulse Bay and Stanley.

- 4-bedroom apartments include two ensuites, a walk-in closet and panoramic sea view in the master bedroom, and equipped kitchen with a breakfast area
- All units and bedrooms feature impressive floor-to-ceiling windows capturing the picture-perfect views of the tranquil sea and beach

## **FEATURES**

- Comprehensive clubhouse with gymnasium, children's playground, landscaped gardens, outdoor swimming pool, jacuzzi, tennis court, barbeque site, and more
- Stone's throw away from the beautiful Repulse Bay Beach, country parks, golf & yacht clubs, and international schools
- Prestigious south side location yet only 20-minute drive to Central