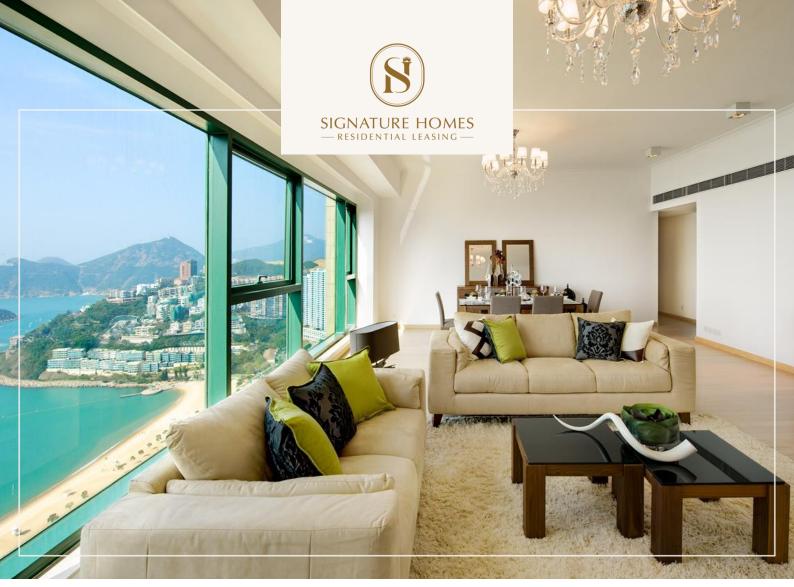

## 127 Repulse Bay Road

127 Repulse Bay Road, Repulse Bay, Island South, Hong Kong

Exclusive single block residence located on Repulse Bay Road with spectacular views, it stands close to shopping arcade and recreational facilities of Repulse Bay and Stanley.

- 4-bedroom apartments include two ensuites, a walk-in closet and panoramic sea view in the master bedroom, and equipped kitchen with a breakfast area
- All units and bedrooms feature impressive floor-to-ceiling windows capturing the picture-perfect views of the tranquil sea and beach