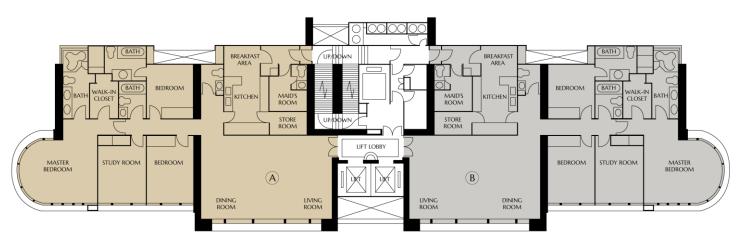

lse Bay Road with spectacular views, it stands close to shopping arcade and recreational facilities of Repulse Bay and Stanley.

- 4-bedroom apartments include two ensuites, a walk-in closet and panoramic sea view in the master bedroom, and equipped kitchen with a breakfast area
- All units and bedrooms feature impressive floor-to-ceiling windows capturing the picture-perfect views of the tranquil sea and beach



## **FEATURES**

- Comprehensive clubhouse with gymnasium, children's playground, landscaped gardens, outdoor swimming pool, jacuzzi, tennis court, barbeque site, and more
- Stone's throw away from the beautiful Repulse Bay Beach, country parks, golf & yacht clubs, and international schools
- Prestigious south side location yet only 20-minute drive to Central



## FLOOR PLAN -







Gross Area: 2,990 sf. - 3,008 sf.

Saleable Area: 2,334 sf.