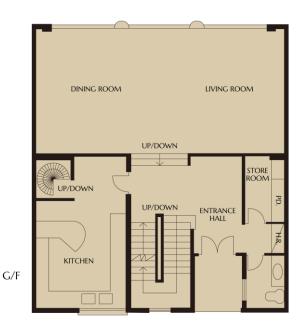

## FLOOR PLAN

4

Gross Area: 3,713 sf. – 4,064 sf. Saleable Area: 3,498 sf. – 3,821 sf.

1/F

+852 2828 7728 / +852 9228 2931 (Mobile / WhatsApp / WeChat)