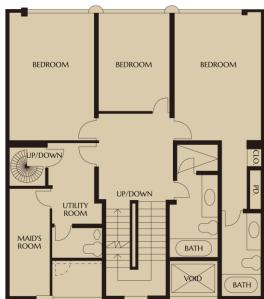

## FLOOR PLAN

4

Gross Area: 3,713 sf. – 4,064 sf. Saleable Area: 3,498 sf. – 3,821 sf.

1/F

+852 2828 7728 / +852 9228 2931 (Mobile / WhatsApp / WeChat)