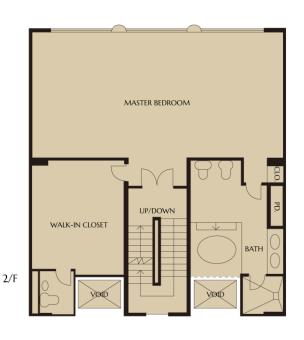

## FLOOR PLAN

4

Gross Area: 3,713 sf. – 4,064 sf. Saleable Area: 3,498 sf. – 3,821 sf.

1/F

+852 2828 7728 / +852 9228 2931 (Mobile / WhatsApp / WeChat)