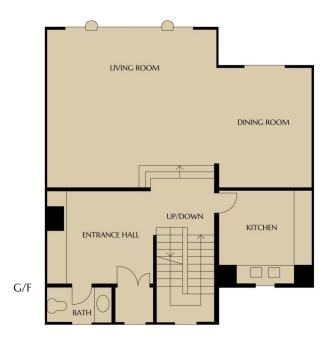

## FLOOR PLAN

4

Gross Area: 3,362 sf. – 3,479 sf. Saleable Area: 2,727 sf. – 2,838 sf.