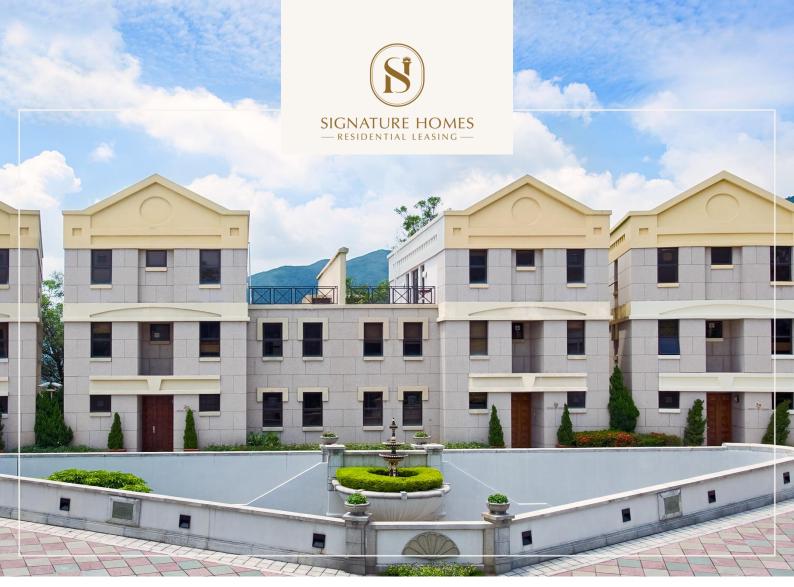

## ♠ 63 Deep Water Bay Road

63 Deep Water Bay, Island South, Hong Kong

Meticulously designed and constructed to an exceptionally high standard, these deluxe three-storey houses come with private terraces and roof tops, connecting to green and calm environment.

- Surrounded by greenery and tranquility, immersing in the natural environment and fresh air
  - The area features undulating views of Hong Kong Golf Club and the South China Sea
- Located in prestigious and serene setting of Deep Water Bay yet with easy access to recreational
  offerings at Repulse Bay and Stanley

## **FEATURES**

- Family-friendly community with high security and privacy
- Comprehensive clubhouse provides heated outdoor swimming pool, well-equipped gymnasium, squash court, landscaped gardens, children's playground and multi-purpose function hall
- Two covered parking spaces included