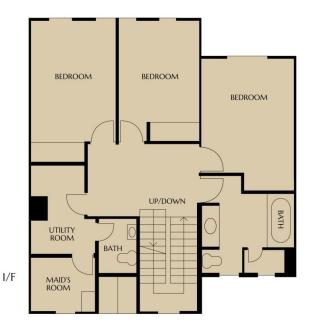

## FLOOR PLAN

4

Gross Area: 3,362 sf. – 3,479 sf. Saleable Area: 2,727 sf. – 2,838 sf.