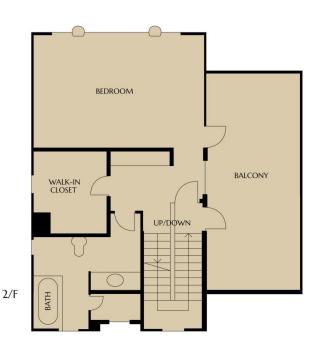

## FLOOR PLAN

4

Gross Area: 3,362 sf. – 3,479 sf. Saleable Area: 2,727 sf. – 2,838 sf.