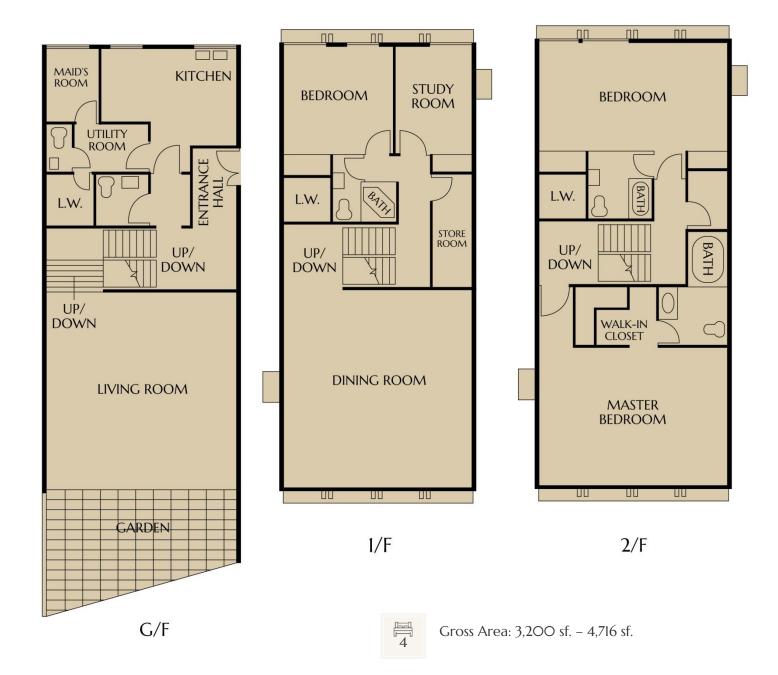

## ≈ 8 Deep Water Bay Road

8 Deep Water Bay Road, Deep Water Bay, Island South, Hong Kong

Located in the prestigious Island South location and surrounded by greenery, these spacious homes spreads over three levels.

- Meticulously designed 4-bedroom houses, each with a private roof, allows plenty of space for children and entertaining
- Enjoy the quiet neighborhood, yet a short and scenic drive to Central Business District or nearby recreational facilities



## **FEATURES**

- Overlooking the majestic Deep Water Bay Beach
- IO-min ride to shops, restaurants and recreational facilities at Repulse Bay
- Facilities include an outdoor swimming pool and children's playground



## FLOOR PLAN ——







+852 2828 7728 / +852 9228 2931 (Mobile / WhatsApp / WeChat)