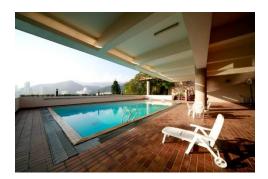

## FEATURES

- Upgraded kitchen and bathrooms, all with modern finishes and top appliances
- Private outdoor swimming pool for tenants
- Two car parking spaces included