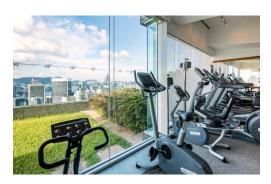

## FEATURES

- All units are finished with 4 bedrooms, the master having a walkin closet, modern kitchen, and covered parking space
- The block is well-maintained to a high standard, 16,000 sf. clubhouse facilities include an outdoor swimming pool, sauna, squash court, gymnasium and banquet hall
- Shuttle bus services with easy access to Central and Admiralty