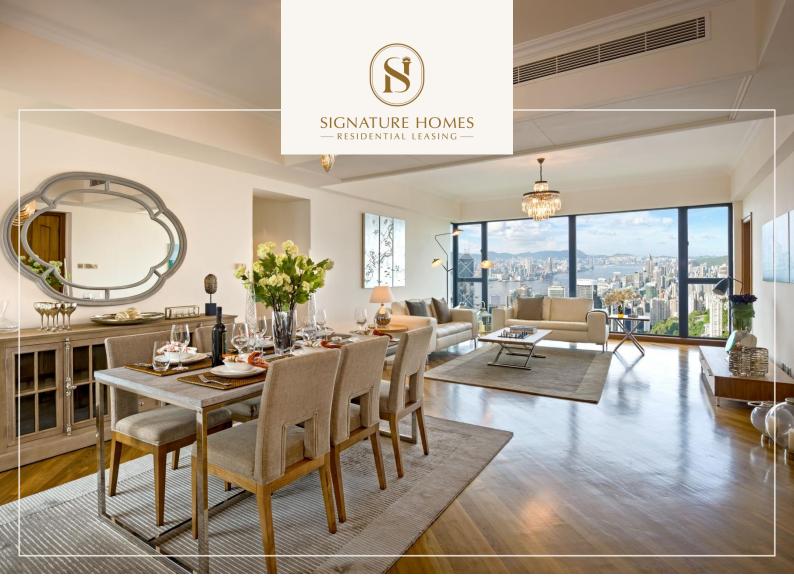

## 11 Magazine Gap Road, Mid-Levels, Hong Kong

A monument to style and elegance, The Harbourview offers an elevated standard of living, overlooking one of the world's most exciting cities.

- Prime Situated in Hong Kong's prestigious Mid-Levels area and it is easily accessible to the shopping
  and business areas of Central, Wan Chai and Causeway Bay
  - Along the front of the apartment, floor-to-ceiling windows offering plenty of natural light and stunning panoramic views of Victoria Harbour and the city

## FEATURES

- All units are finished with 4 bedrooms, the master having a walkin closet, modern kitchen, and covered parking space
- The block is well-maintained to a high standard, 16,000 sf. clubhouse facilities include an outdoor swimming pool, sauna, squash court, gymnasium and banquet hall
- Shuttle bus services with easy access to Central and Admiralty