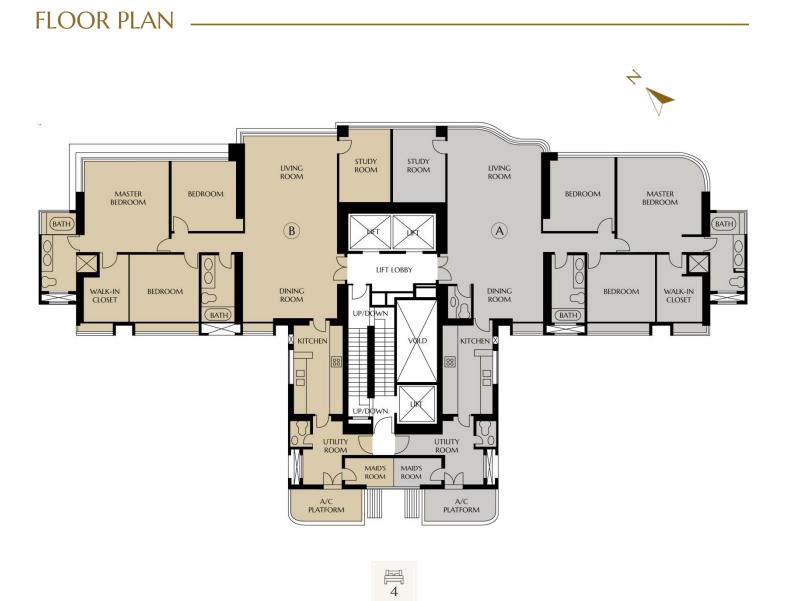

## FEATURES

- All units are finished with 4 bedrooms, the master having a walkin closet, modern kitchen, and covered parking space
- The block is well-maintained to a high standard, 16,000 sf. clubhouse facilities include an outdoor swimming pool, sauna, squash court, gymnasium and banquet hall
- Shuttle bus services with easy access to Central and Admiralty

Gross Area: 2,340 sf. - 2,350 sf. Saleable Area: 2,028 sf. - 2,038 sf.

Leasing & other Enquiries : +852 2828 7728 / +852 9228 2931 (Mobile / WhatsApp / WeChat) Signaturehomeshk Q Q SignatureHomes\_HK Q www.signaturehomes.com.hk The particulars, photos, perspectives, design, finishes and materials, layout size of any part(s) in the brochure are for reference only. No representation made or responsibility accepted for the accuracy of the whole or any part(s). All plans and finishes contained are subject to alterations without prior notice. Please contact us for more information. Licence No. C-073185