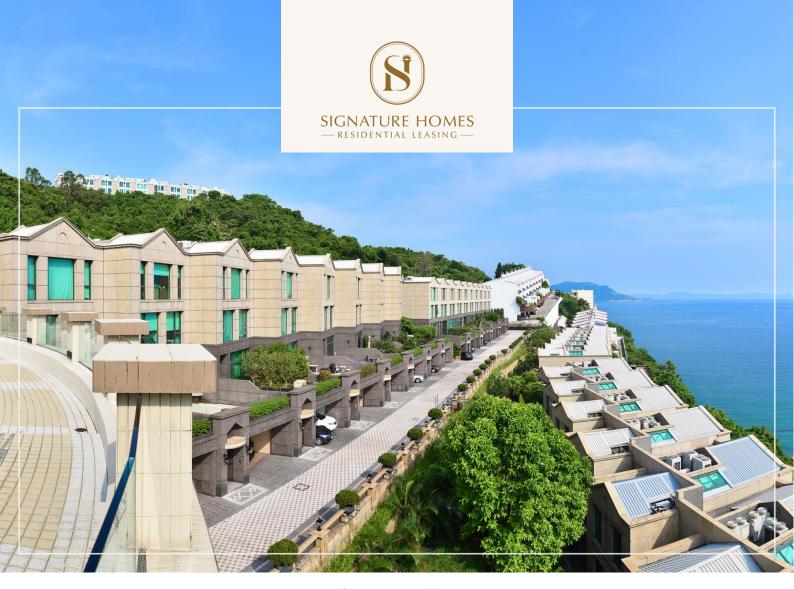

## Le Palais

## 8 Pak Pat Shan Road, Island South, Hong Kong

Located in the oasis of south shore of Hong Kong Island, the three storey houses offer a peaceful living environment provides a family friendly complex with high privacy.

- Beautifully finished interiors and crafted from the finest materials
- Embrace natural surroundings and the marvelous views overlooking the South China Sea
- Spacious living with a private landscaped garden off the living and dining room, and a back terrace, both perfect for entertainment

## **FEATURES**

- Mere minutes away from private clubs, international schools,
   Repulse Bay and Stanley
- Well-equipped with a swimming pool, children's playroom, sauna, banquet room and excellent gymnasium
- Two car parking spaces included