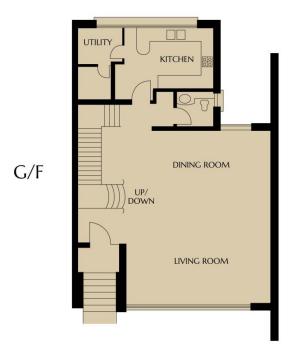

## FLOOR PLAN

MAID'S ROOM

BATH

FAMILY ROOM

BEDROOM

BEDROOM

STUDY ROOM

WALK-IN CLOSET

UP/DOWN

MASTER BEDROOM

1/F

Gross Area: 4,372 sf. – 4,393 sf. Saleable Area: 3,343 sf.

2/F

Leasing & other Enquiries :

+852 2828 7728 / +852 9228 2931 (Mobile / WhatsApp / WeChat)