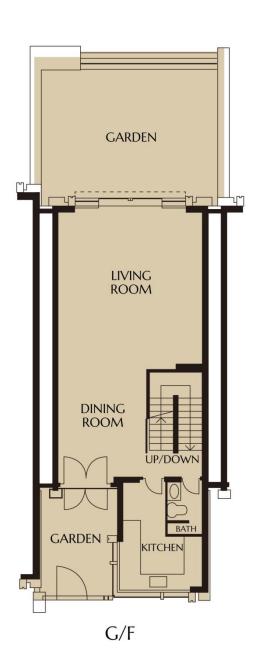

## FLOOR PLAN \_\_\_\_\_

Gross Area: 4,002 sf. - 4,372 sf. Saleable Area: 2,723 sf.- 2,972 sf.

+852 2828 7728 / +852 9228 2931 (Mobile / WhatsApp / WeChat)