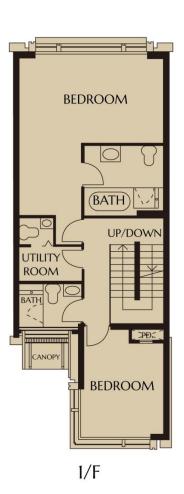

## FLOOR PLAN \_\_\_\_\_

Gross Area: 4,002 sf. - 4,372 sf. Saleable Area: 2,723 sf.- 2,972 sf.

+852 2828 7728 / +852 9228 2931 (Mobile / WhatsApp / WeChat)