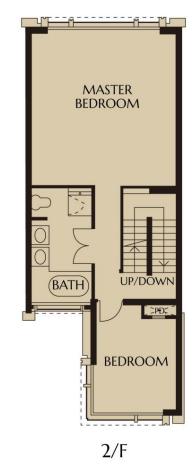

## FLOOR PLAN \_\_\_\_\_

Gross Area: 4,002 sf. - 4,372 sf. Saleable Area: 2,723 sf.- 2,972 sf.

+852 2828 7728 / +852 9228 2931 (Mobile / WhatsApp / WeChat)