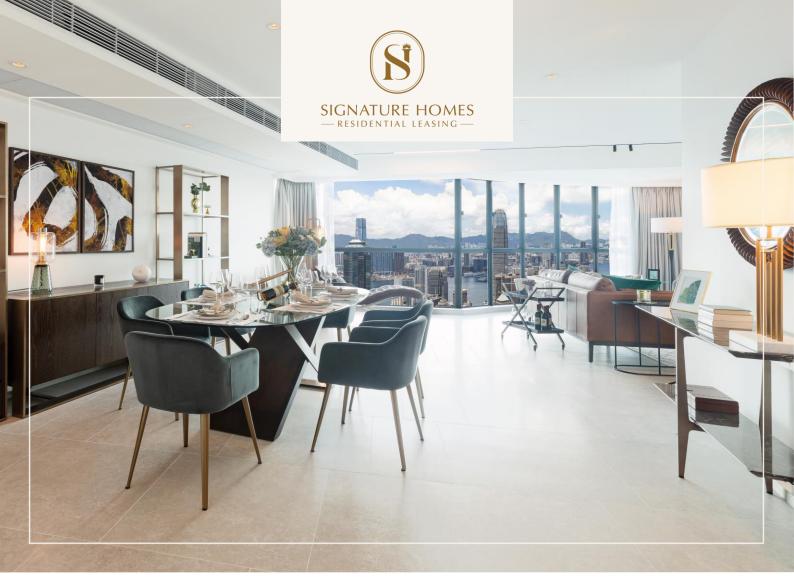

#### 23 Old Peak Road, Mid-Levels, Hong Kong

Situated in Hong Kong's popular and prestigious Mid-Levels area, Dynasty Court offers a brilliant location with spectacular city scenery and unobstructed harbour views.

- A 20,000 sf. comprehensive clubhouse that suits all family members with a wide range of amenities
  - 3 to 4-bedroom apartments have been designed to provide optimum space and comfort
- Ideally located in a neighborhood with easy access to shops, top schools, and recreation areas such as Hong Kong Zoological and Botanical Gardens
  - Launched a brand new design for Tower 2