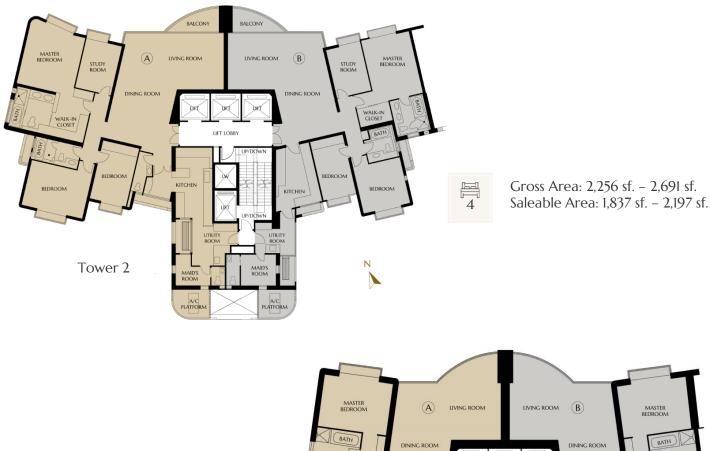

# FLOOR PLAN \_\_\_\_\_

Leasing & other Enquiries : +852 2828 7728 / +852 9228 2931 (Mobile / WhatsApp / WeChat)

🖸 😝 signaturehomeshk 🔍 🍖 SignatureHomes\_HK 🔍 www.signaturehomes.com.hk

The particulars, photos, perspectives, design, finishes and materials, layout size of any part(s) in the brochure are for reference only. No representation made or responsibility accepted for the accuracy of the whole or any part(s). All plans and finishes contained are subject to alterations without prior notice. Please contact us for more information, Licence No. C-O73185

- A 20,000 sf. comprehensive clubhouse that suits all family members with a wide range of amenities
  - 3 to 4-bedroom apartments have been designed to provide optimum space and comfort
- Ideally located in a neighborhood with easy access to shops, top schools, and recreation areas such as Hong Kong Zoological and Botanical Gardens
  - Launched a brand new design for Tower 2