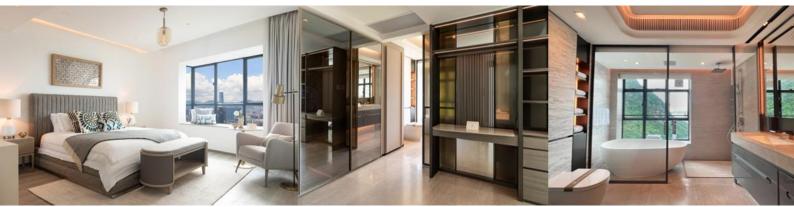

#### Top highlights of the new design:

- Entirely refurbished lobby and introducing a brand new design for our apartments.
- Fully upgraded air-conditioning system, giving a sense of higher headroom teamed along with our new stylish flooring for durability and easy maintenance.
- Reconfigured modern kitchen design and layout with spacious storage and utility area.
- Upgraded with reputable kitchen appliances with a built-in oven, electronic wine cellar, refrigerator, and dishwasher.
- The newly designed master bedroom is furnished with built-in closets, auto lighting function while opening and larger storage space.
- The Master bathroom is designed with new floor-to-ceiling windows and sliding doors for separate shower and bathtub areas while maintaining the natural lights along with our newly upgraded bathroom sanitary wares.