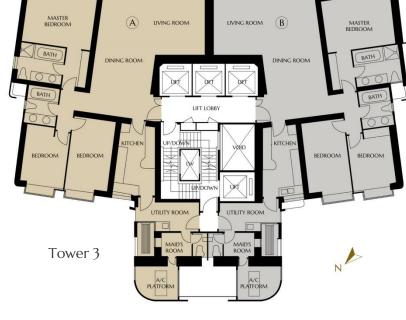

# FLOOR PLAN \_\_\_\_\_

Leasing & other Enquiries : +852 2828 7728 / +852 9228 2931 (Mobile / WhatsApp / WeChat)

🖸 😝 signaturehomeshk 🔍 🍖 SignatureHomes\_HK 🔍 www.signaturehomes.com.hk

The particulars, photos, perspectives, design, finishes and materials, layout size of any part(s) in the brochure are for reference only. No representation made or responsibility accepted for the accuracy of the whole or any part(s). All plans and finishes contained are subject to alterations without prior notice. Please contact us for more information, Licence No. C-O73185

- A 20,000 sf. comprehensive clubhouse that suits all family members with a wide range of amenities
  - 3 to 4-bedroom apartments have been designed to provide optimum space and comfort
- Ideally located in a neighborhood with easy access to shops, top schools, and recreation areas such as Hong Kong Zoological and Botanical Gardens
  - Launched a brand new design for Tower 2