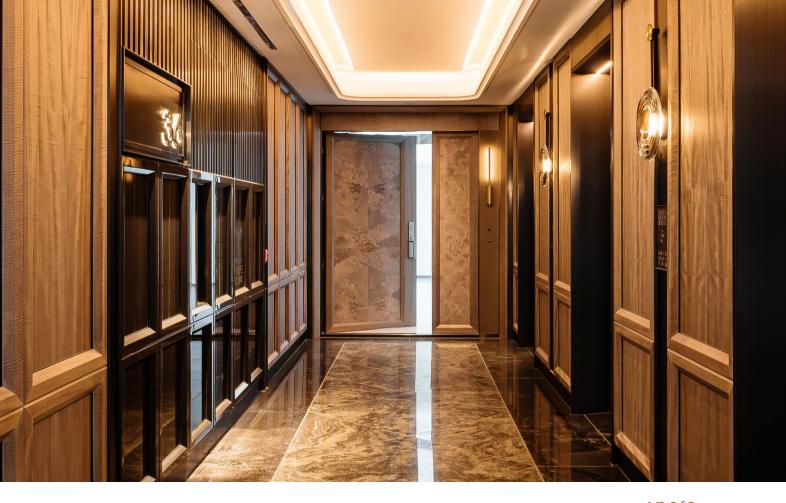

#### Top highlights of the new design:

- Entirely refurbished lobby and introducing a brand new design for our apartments.
- Fully upgraded air-conditioning system, giving a sense of higher headroom teamed along with our new stylish flooring for durability and easy maintenance.
- Reconfigured modern kitchen design and layout with spacious storage and utility area.
- Upgraded with reputable kitchen appliances with a built-in oven, electronic wine cellar, refrigerator, and dishwasher.
- The newly designed master bedroom is furnished with built-in closets, auto lighting function while opening and larger storage space.
- The Master bathroom is designed with new floor-to-ceiling windows and sliding doors for separate shower and bathtub areas while maintaining the natural lights along with our newly upgraded bathroom sanitary wares.