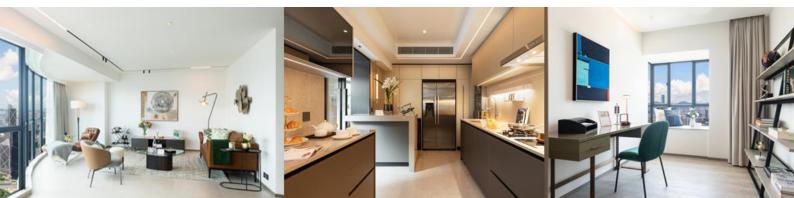

#### Top highlights of the new design:

- Entirely refurbished lobby and introducing a brand new design for our apartments.
- Fully upgraded air-conditioning system, giving a sense of higher headroom teamed along with our new stylish flooring for durability and easy maintenance.
- Reconfigured modern kitchen design and layout with spacious storage and utility area.
- Upgraded with reputable kitchen appliances with a built-in oven, electronic wine cellar, refrigerator, and dishwasher.
- The newly designed master bedroom is furnished with built-in closets, auto lighting function while opening and larger storage space.
- The Master bathroom is designed with new floor-to-ceiling windows and sliding doors for separate shower and bathtub areas while maintaining the natural lights along with our newly upgraded bathroom sanitary wares.

### FEATURES

- Facilities within Dynasty Club include two outdoor swimming pools (include one heated pool), tennis court, gymnasium, children's playground, function room with banquet facilities, onsite restaurant and more
- Spacious kitchen includes modern cabinets, built-in oven and other appliances
- Regular shuttle bus with easy access to Central and Admiralty