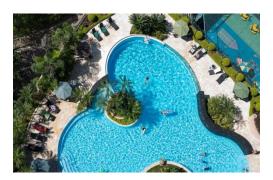

### FEATURES

- Facilities within Dynasty Club include two outdoor swimming pools (include one heated pool), tennis court, gymnasium, children's playground, function room with banquet facilities, onsite restaurant and more
- Spacious kitchen includes modern cabinets, built-in oven and other appliances
- Regular shuttle bus with easy access to Central and Admiralty