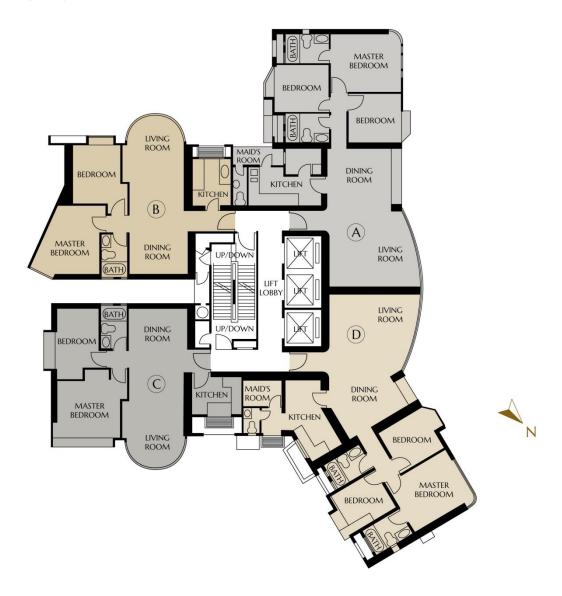

## FLOOR PLAN -

Gross Area: 931 sf.4 938 sf. Saleable Area: 770 sf. - 774 sf.

Gross Area: 1,369 sf. - 1,385 sf. Saleable Area: 1,114 sf. - 1,130 sf.

+852 2828 7728 / +852 9228 2931 (Mobile / WhatsApp / WeChat)