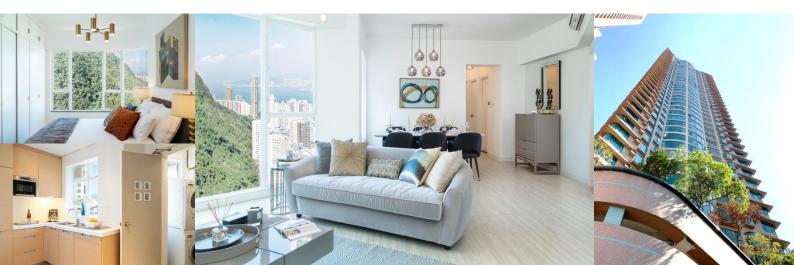

## Hillsborough Court, 18 Old Peak Road, Mid-Levels, Hong Kong

The Royal Tower located in Hong Kong's prestigious Mid-Levels area and at the bottom of the walking trail to the peak. Overlooks the views of the calming greenery of Hong Kong's glorious Victoria Peak.

- The heart of Central business, shopping and entertainment areas is only a few minutes' drive
  - The airy & bright 2 to 3-bedroom apartments are designed with modern comfort
- Short lets welcome. Flexible leases from 1 month up with furnished or unfurnished residences

## **FEATURES**

- Modern kitchen design with well-equipped appliances
- Fabulous clubhouse with a wide range of recreational facilities including an outdoor swimming pool, sauna, gymnasium and children's playground
- Residents are well served by the frequent shuttle bus with easy access to Central