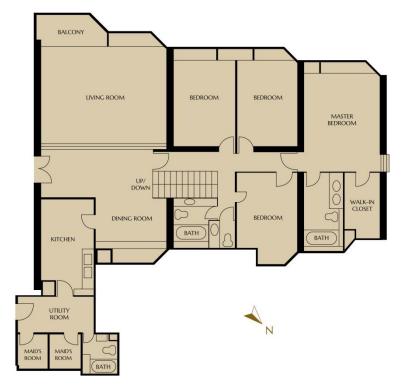

## FLOOR PLAN

Lower Floor

Gross Area: 4,333 sf. Saleable Area: 3,583 sf. ROOF STUDY ROOM FAMILY ROOM UP/ DWN

Leasing & other Enquiries : +852 2828 7728 / +852 9228 2931 (Mobile / WhatsApp / WeChat)

 Image: Signaturehomeshk
 Image: SignatureHomes\_HK
 Image: SignatureHomes\_HK
 Image: Signaturehomes.com.hk

 SignatureHomes\_HK
 Image: Signaturehomes\_HK

**Upper Floor** 

N